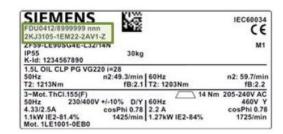

#### Notes

Order processing on working days from 8 a.m. to 5 p.m. Please have the rating plate with important details

### Enter the Articel- and Serial number

### Example

Articel number 2KJ3102-1CE11-2AU1-Z alternate it's enough to enter: SIMOGEAR or MOTOX

Serial number FDU1710/2394854 002 alternate it's enough to enter: 2394854

Only FDU-serial numbers are listed in Spares on Web. For other serial numbers or if you don't get a result please contact: