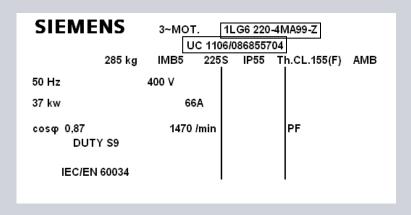

## Geared motor with seperate motor nameplate for the motor

### Motor

LINK Assistance for enter the motor datas