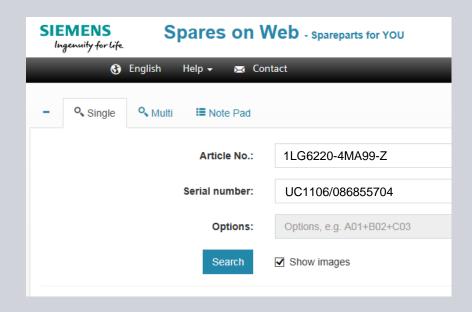

pare parts to you within 1-2 working days and replacement motors/geared motors within 3-5 working days (depending on the paint system).

#### Notes

Order processing on working days from 8 a.m. to 5 p.m. Please have the rating plate with important details



### Enter the Articel- and Serial number



### Example

Articel number 2KJ3102-1CE11-2AU1-Z alternate it's enough to enter: SIMOGEAR or MOTOX

Serial number FDU1710/2394854 002 alternate it's enough to enter: 2394854





Only FDU-serial numbers are listed in Spares on Web. For other serial numbers or if you don't get a result please contact:

### Your region contact person

or you contact the

Gear motor Service center in Tübingen

## Geared motor with seperate motor nameplate for the motor



## Geared unit see page 2

### Motor





LINK Assistance for enter the motor datas

# Operating manuals



# Link to the operating manuals and spare part drawings