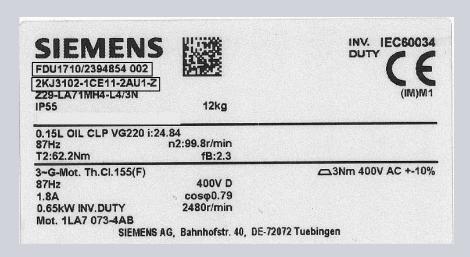

#### Notes

Order processing on working days from 8 a.m. to 5 p.m. Please have the rating plate with important details

### Enter the Articel- and Serial number

### Example

Articel number 2KJ3102-1CE11-2AU1-Z alternate it's enough to enter: SIMOGEAR or MOTOX

Serial number FDU1710/2394854 002 alternate it's enough to enter: 2394854

Only FDU-serial numbers are listed in Spares on Web. For other serial numbers or if you don't get a result please contact: