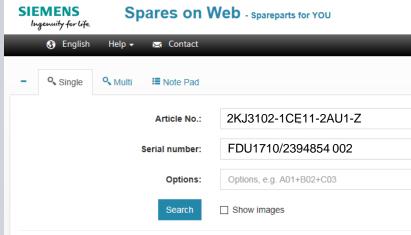

### Enter the Articel- and Serial number

### Example

Articel number 2KJ3102-1CE11-2AU1-Z alternate it's enough to enter: SIMOGEAR or MOTOX

Serial number FDU1710/2394854 002 alternate it's enough to enter: 2394854

Only FDU-serial numbers are listed in Spares on Web. For other serial numbers or if you don't get a result please contact: