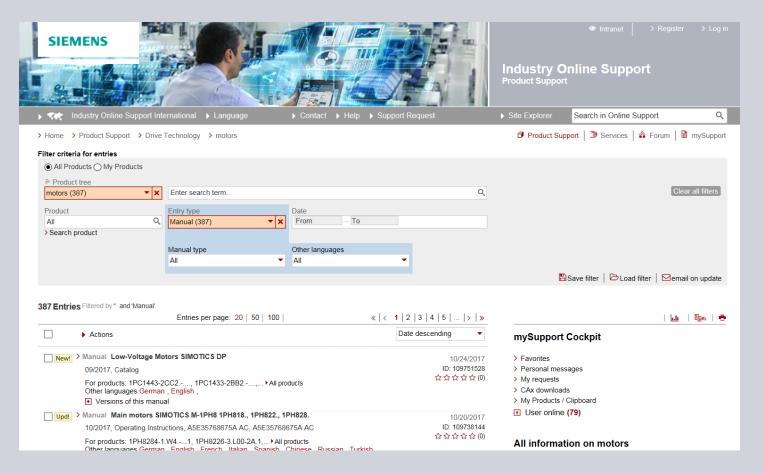

t system).

#### Notes

Order processing on working days from 8 a.m. to 5 p.m. Please have the rating plate with important details



### Enter the Articel- and Serial number



### Example

Articel number 2KJ3102-1CE11-2AU1-Z alternate it's enough to enter: SIMOGEAR or MOTOX

Serial number FDU1710/2394854 002 alternate it's enough to enter: 2394854





Only FDU-serial numbers are listed in Spares on Web. For other serial numbers or if you don't get a result please contact:

### Your region contact person

or you contact the

Gear motor Service center in Tübingen

## Geared motor with seperate motor nameplate for the motor



## Geared unit see page 2

### Motor





LINK Assistance for enter the motor datas

# Operating manuals



# Link to the operating manuals and spare part drawings